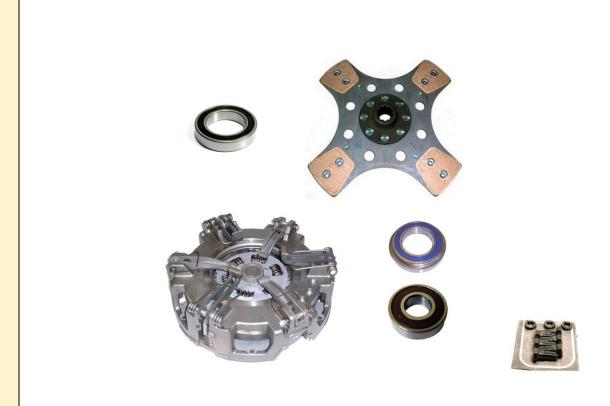

## TekTips to Assist the Installer with Trouble-Free Installations

Heartland part A100921 is a complete ClutchPak consisting of 280mm Dual Safety PTO Cover with mounted dampened 6 pad transmission disc, 4 Pad PTO Disc, mounting bolts, PTO release bearing, transmission release bearing and pilot bearing. The cover in this Pak is a new design six mounting bolt cover with a 327mm OD Pilot and 0,5mm flywheel step. Six new mounting bolts are packaged with this Pak. Care must be given to avoid handling the cover by its release levers as doing so may cause the lever linkage within the cover to become dislodged thereby causing the cover to fail.