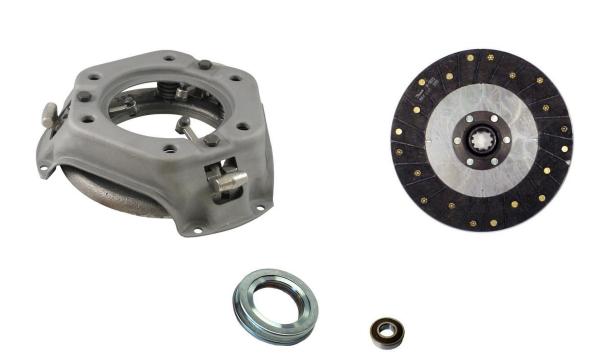

## TekTips to Assist the Installer with Trouble-Free Installations

Heartland Clutch part A100761 is a complete ClutchPak consisting of A100558 cover, A100756 rigid clutch disc and bearings. The cover in this ClutchPak has adjusting screws at the tip of the release levers for final lever adjustment at the factory. The presence of these screws may cause interference with the clutch disc if a dampened disc is used with it. For that reason, our A100756 clutch disc is recommended to be used with A100558 cover.