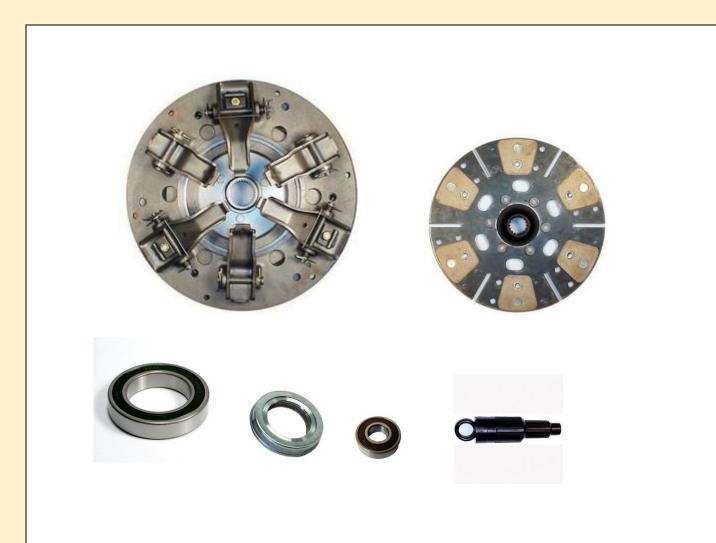

## TekTips to Assist the Installer with Trouble-Free Installations

Heartland ClutchPak A100194 consists of a heavy duty cover A100189 with mounted 4-pad PTO disc, 6-pad 11" traction disc 185222TB6, release bearing N-1166, PTO engagement bearing 6013ZZ, pilot bearing 6203LL and AG04 clutch alignment tool.