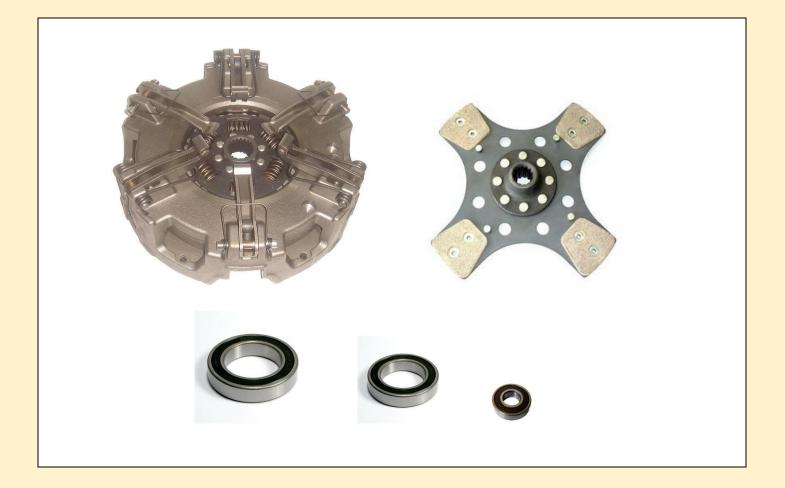

## TekTips to Assist the Installer with Trouble-Free Installations

Heartland ClutchPak A100192 consists of a 280mm Dual Safety PTO cover, loose PTO disc, bearing to fit traction clutch release sleeve, bearing to fit PTO clutch engagement sleeve, and pilot bearing. This ClutchPak is designed to fit John Deere® applications using a 20mm recessed flywheel with a locator lip machined at 325mm to accept the machined cover. The cover has a Dampened 4-Pad Trans Disc mounted within. This is a Standard Duty Kit.