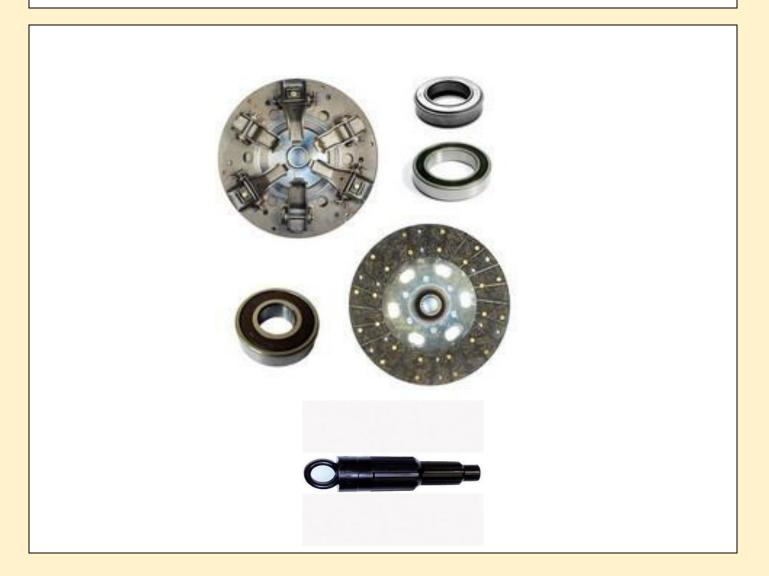

**Technical Bulletin** 

TekTips to Assist the Installer with Trouble-Free Installations

Heartland ClutchPak A100191 consists of a heavy-duty cover A100189 with mounted 4-pad PTO disc, woven 11" traction disc 185222, release bearing N-1166, PTO engagement bearing 6013ZZ, pilot bearing 6203LL and AG04 clutch alignment tool.