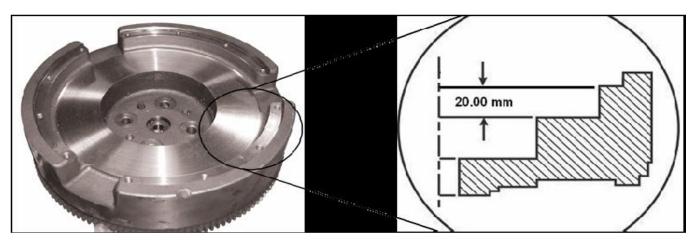

## TekTips to Assist the Installer with Trouble-Free Installations

A100181 is a 280mm Dual with Safety PTO fitted to a 20mm recessed flywheel with a 325mm locator at the mounting area. This cover contains a dampened 4-pad transmission disc for lighter duty work on John Deere® models 5045E, 5055E, 5065E, 03 SERIES and 10 series. A heavier duty option is available.