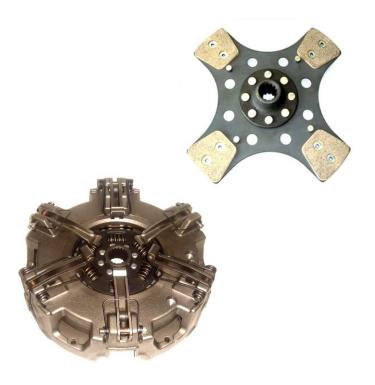

## TekTips to Assist the Installer with Trouble-Free Installations

Heartland ClutchSet A100166 consists of 280mm Dual Safety PTO cover A100181 and 280mm 4-pad PTO disc A100158. This Set is fitted to a flywheel with a machined depth of 20mm and a locator of 325mm for the cover mounting area.

## A100166 Heartland ClutchSet OEM Ref RE73611

For additional application information please contact the Sales Department at **800-383-9204** or **sales@naclutch.com** For clarifications, or general technical assistance related or unrelated to this bulletin, please contact the Sales or Service Department at 1-800-383-9204. NACD-Heartland Clutch is always ready to assist you.